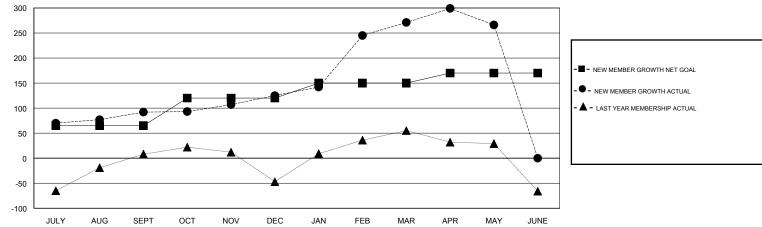

## GOALS AND ACTUAL NEW CLUBS CUMULATIVE

| DROPPED CLUBS: 0  DROPPED MEMBERS |          | 72 CLUBS OF 148 ADDED 1 OR MORE<br>NEW MEMBERS | GENDER DISTR<br>MALE<br>FEMALE  | 3,263 (78.17%)<br>911 (21.83%) |       |
|-----------------------------------|----------|------------------------------------------------|---------------------------------|--------------------------------|-------|
| DECEASED                          | 11       | CLICK HERE FOR CUMULATIVE                      | TOTAL FAMILY UNIT MEMBERS       |                                | 1,338 |
| CLUB CANCELLED OTHER              | 0<br>397 | MEMBERSHIP DATA                                | FAMILY MEMBERS PAYING HALF DUES |                                | 713   |
| TOTAL                             | 408      |                                                |                                 |                                |       |