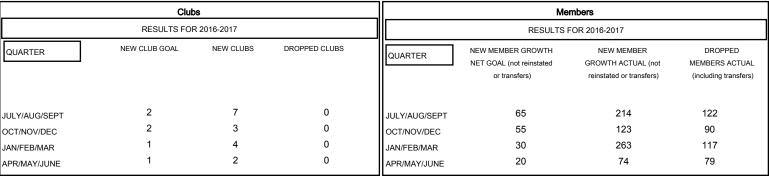

## GOALS AND ACTUAL NEW CLUBS CUMULATIVE

| DROPPED CLUBS: 0  DROPPED MEMBERS |          | 72 CLUBS OF 148 ADDED 1 OR MORE<br>NEW MEMBERS | GENDER DISTR<br>MALE<br>FEMALE  | 3,263 (78.17%)<br>911 (21.83%) |       |
|-----------------------------------|----------|------------------------------------------------|---------------------------------|--------------------------------|-------|
| DECEASED                          | 11       | CLICK HERE FOR CUMULATIVE                      | TOTAL FAMILY UNIT MEMBERS       |                                | 1,338 |
| CLUB CANCELLED OTHER              | 0<br>397 | MEMBERSHIP DATA                                | FAMILY MEMBERS PAYING HALF DUES |                                | 713   |
| TOTAL                             | 408      |                                                |                                 |                                |       |