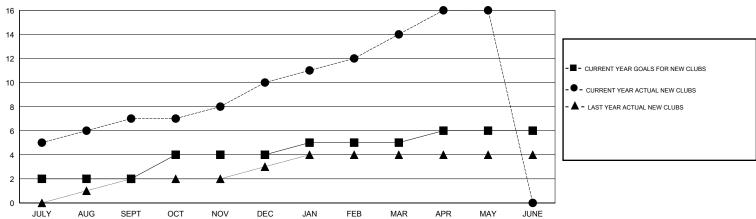

## GOALS AND ACTUAL NEW CLUBS CUMULATIVE

| DROPPED CLUBS: 0  DROPPED MEMBERS |          | 72 CLUBS OF 148 ADDED 1 OR MORE<br>NEW MEMBERS | GENDER DISTR<br>MALE<br>FEMALE  | 3,263 (78.17%)<br>911 (21.83%) |       |
|-----------------------------------|----------|------------------------------------------------|---------------------------------|--------------------------------|-------|
| DECEASED                          | 11       | CLICK HERE FOR CUMULATIVE                      | TOTAL FAMILY UNIT MEMBERS       |                                | 1,338 |
| CLUB CANCELLED OTHER              | 0<br>397 | MEMBERSHIP DATA                                | FAMILY MEMBERS PAYING HALF DUES |                                | 713   |
| TOTAL                             | 408      |                                                |                                 |                                |       |